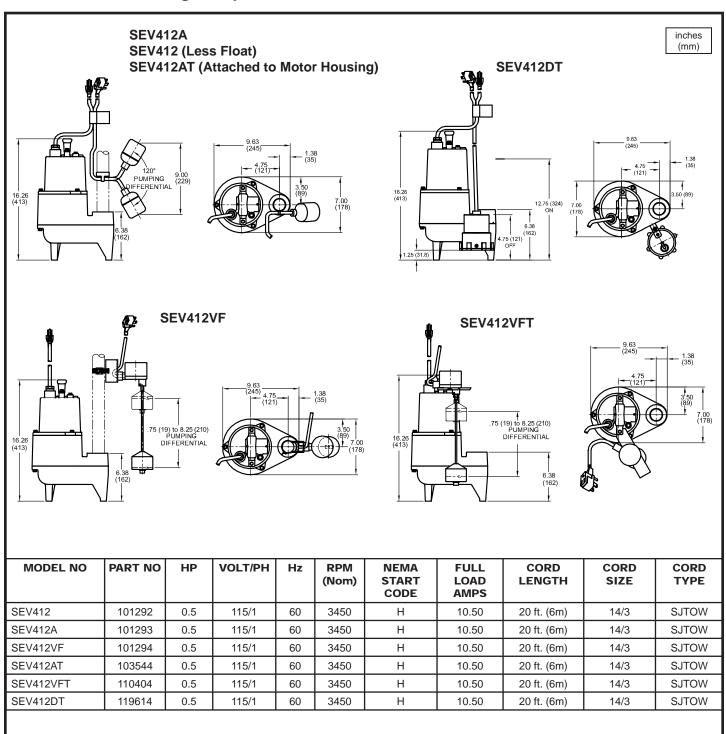

## **Series SEV**



2" Spherical Solids Handling Manual & Automatic

DATE

10/05

## Submersible Non-Clog Pumps



A Crane Co. Company

USA: (937) 778-8947 • Canada: (905) 457-6223 • International: (937) 615-3598

# **Series SEV**

2" Spherical Solids Handling Manual & Automatic



### Submersible Non-Clog Pumps



#### **IMPORTANT !**

1.) PUMP MAY BE OPERATED "DRY" FOR EXTENDED PERIODS WITHOUT DAMAGE TO MOTOR AND/OR SEALS.

2.) THIS PUMP IS APPROPRIATE FOR THOSE APPLICATIONS SPECIFIED AS CLASS I DIVISION II HAZARDOUS LOCATIONS.

3.) THIS PUMP IS NOT APPROPRIATE FOR THOSE APPLICATIONS SPECIFIED AS CLASS I DIVISION I HAZARDOUS LOCATIONS.

4.) INSTALLATIONS SUCH AS DECORATIVE FOUNTAINS OR WATER FEATURES PROVIDED FOR VISUAL ENJOYMENT MUST BE INSTALLED IN ACCORDANCE WITH THE NATIONAL ELECTRIC CODE ANSI/NFPA 70 AND/OR THE AUTHORITY HAVING JURISDICTION. THIS PUMP IS NOT INTENDED FOR USE IN SWIMMING POOLS, RECREATIONAL WATER PARKS, OR INSTALLATIONS IN WHICH HUMAN CONTACT WITH PUMPED MEDIA IS A COMMON OCCURRENCE.





PUMPS & SYSTEMS