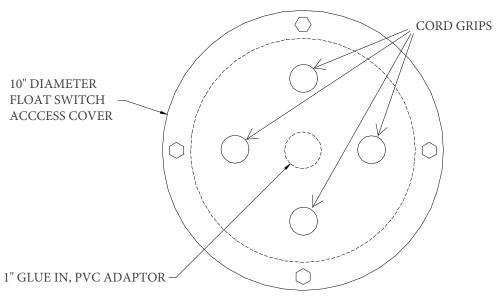

## FLOAT SWITCH ACCESS COVER - 3/8" THICK PVC

\* GLUE IN, PVC ADAPTOR DETAIL

\* FLOAT CORD GRIP DETAIL

\* Stainless Steel Hardware & Gasket Tape For Gas Tight Seal Provided

Model IN04-PVC-38

|                                                      | Scale: None                  | This print is and contains confidential proprietary information owned exclusively                                                                                          |  |
|------------------------------------------------------|------------------------------|----------------------------------------------------------------------------------------------------------------------------------------------------------------------------|--|
| FLOAT CONTROL PLATE                                  | Drawn By: RM                 | by TOPP INDUSTRES, INC. It is furnished on a strictly confidential basis. This restriction includes, but is not limited to the condition that this print will not only     |  |
| Reference:                                           | Appv'd By:<br>Date: 07/08/03 | be used as a record or to identify or inspect parts or for other information purposes<br>and will not be used to manufacture or procure the manufacture of the items shown |  |
|                                                      | Date: 07/08/03               | in this print by any other source than TOPP INDUSTRIES, INC.                                                                                                               |  |
|                                                      |                              |                                                                                                                                                                            |  |
| Highway 25 North P.O. Box 420<br>Rochester, IN 46975 | Supersedes Prints            | Reference 1 0007                                                                                                                                                           |  |