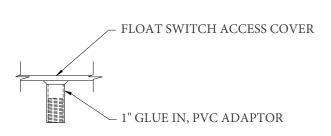

## FLOAT SWITCH ACCESS COVER - 3/8" THICK PVC

\* GLUE IN, PVC ADAPTOR DETAIL

\* FLOAT CORD GRIP DETAIL

\* Stainless Steel Hardware & Gasket Tape For Gas Tight Seal Provided

Model IN04-PVC-38

|                                                      | Scale: None                  | This print is and contains confidential proprietary information owned exclusively                                                                                          |  |
|------------------------------------------------------|------------------------------|----------------------------------------------------------------------------------------------------------------------------------------------------------------------------|--|
| FLOAT CONTROL PLATE                                  | Drawn By: RM                 | by TOPP INDUSTRES, INC. It is furnished on a strictly confidential basis. This restriction includes, but is not limited to the condition that this print will not only     |  |
| Reference:                                           | Appv'd By:<br>Date: 07/08/03 | be used as a record or to identify or inspect parts or for other information purposes<br>and will not be used to manufacture or procure the manufacture of the items shown |  |
|                                                      | Date: 07/08/03               | in this print by any other source than TOPP INDUSTRIES, INC.                                                                                                               |  |
|                                                      |                              |                                                                                                                                                                            |  |
| Highway 25 North P.O. Box 420<br>Rochester, IN 46975 | Supersedes Prints            | Reference 1 0007                                                                                                                                                           |  |