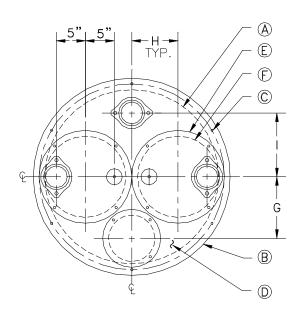

## DUPLEX COVER - 3/8" THICK PVC

| PART<br>NO. | A<br>BASIN<br>INSIDE<br>DIM. | B<br>OUTSIDE<br>DIM. | ©<br>BOLT<br>CIRCLE | ① THICKNESS | E<br>ACCESS<br>PLATE<br>DIM. | ©<br>CLEAR<br>ACCESS<br>DIM. | ©<br>Distance | H) DISTANCE | DISTANCE |
|-------------|------------------------------|----------------------|---------------------|-------------|------------------------------|------------------------------|---------------|-------------|----------|
| C36DSA3-PVC | 36                           | 40                   | 38.5                | .375        | 18                           | 16                           | 13            | 9           | 14       |

ALL DIMENSIONS IN INCHES

\* Stainless Steel Hardware & Gasket Tape For Gas Tight Seal Provided

| Reference:                                                                                    | Scale: None Drawn By: RM Appv'd By: . Date: 07/08/03 | by TOPP INDUSTRIES,<br>restriction includes, be<br>be used as a record of<br>and will not be used to | Italian confidential proprietary information canad exclusively<br>like in its furnished on a strictly confidential basis. This<br>It is not limited to the condition that the print all not only<br>to learning or inspect parts or for other information purpose<br>to manufacture or prouse the manufacture of the items shown<br>any other source than TOPP INDUSTRIES, INC. |  |
|-----------------------------------------------------------------------------------------------|------------------------------------------------------|------------------------------------------------------------------------------------------------------|---------------------------------------------------------------------------------------------------------------------------------------------------------------------------------------------------------------------------------------------------------------------------------------------------------------------------------------------------------------------------------|--|
| Highway 25 North P.O. Box 420<br>Rochester, IN 46975<br>Phone: 800/354-4534 Fax: 574/223-6106 | Supersedes Prints<br>Prior To: 07/0                  | 08/03                                                                                                | Reference<br>No:                                                                                                                                                                                                                                                                                                                                                                |  |