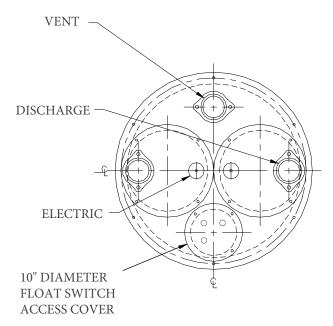

## DUPLEX COVER - 3/8" THICK PVC

| PART<br>NO. | A<br>BASIN<br>INSIDE<br>DIM. | B<br>OUTSIDE<br>DIM. | ©<br>BOLT<br>CIRCLE | ① THICKNESS | E<br>ACCESS<br>PLATE<br>DIM. | ©<br>CLEAR<br>ACCESS<br>DIM. | ©<br>Distance | H) DISTANCE | DISTANCE |
|-------------|------------------------------|----------------------|---------------------|-------------|------------------------------|------------------------------|---------------|-------------|----------|
| C36DSA3-PVC | 36                           | 40                   | 38.5                | .375        | 18                           | 16                           | 13            | 9           | 14       |

ALL DIMENSIONS IN INCHES

\* Stainless Steel Hardware & Gasket Tape For Gas Tight Seal Provided

| Reference:                                                                                    | Scale: None Drawn By: RM Appv'd By: . Date: 07/08/03 | by TOPP INDUSTRIES,<br>restriction includes, be<br>be used as a record of<br>and will not be used to | Italian confidential proprietary information canad exclusively<br>like in its furnished on a strictly confidential basis. This<br>It is not limited to the condition that the print all not only<br>to learning or inspect parts or for other information purpose<br>to manufacture or prouse the manufacture of the items shown<br>any other source than TOPP INDUSTRIES, INC. |  |
|-----------------------------------------------------------------------------------------------|------------------------------------------------------|------------------------------------------------------------------------------------------------------|---------------------------------------------------------------------------------------------------------------------------------------------------------------------------------------------------------------------------------------------------------------------------------------------------------------------------------------------------------------------------------|--|
| Highway 25 North P.O. Box 420<br>Rochester, IN 46975<br>Phone: 800/354-4534 Fax: 574/223-6106 | Supersedes Prints<br>Prior To: 07/0                  | 08/03                                                                                                | Reference<br>No:                                                                                                                                                                                                                                                                                                                                                                |  |