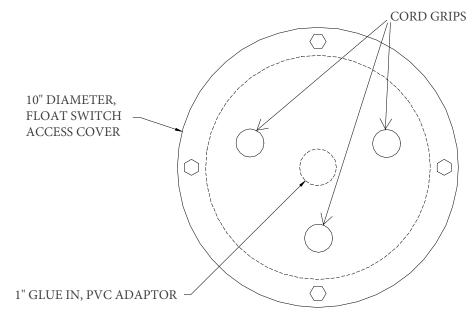

## FLOAT SWITCH ACCESS COVER - 3/8" THICK PVC

★ GLUE IN, PVC ADAPTOR DETAIL

\* FLOAT CORD GRIP DETAIL

\* Stainless Steel Hardware & Gasket Tape For Gas Tight Seal Provided

Model IN03-PVC-38

| FLOAT CONTROL PLA                                | Drawn By: K//                       | This print is and contains confidential proprietary information owned exclusively by TOPP INDUSTRES, INC. It is furnished on a strictly confidential basis. This restriction includes, but is not limited to the condition that this print will not only |  |  |  |
|--------------------------------------------------|-------------------------------------|----------------------------------------------------------------------------------------------------------------------------------------------------------------------------------------------------------------------------------------------------------|--|--|--|
| Reference:                                       | Appv'd By: .<br>Date: 07/08/03      | be used as a record or to identify or inspect parts or for other information purposes<br>and will not be used to manufacture or procure the manufacture of the items shown<br>in this print by any other source than TOPP INDUSTRIES, INC.               |  |  |  |
| Highway 25 North P.O. Box<br>Rochester, IN 46975 | Supersedes Prints<br>Prior To: 07/0 | Reference<br>No:                                                                                                                                                                                                                                         |  |  |  |