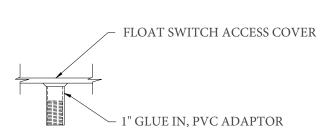

## FLOAT SWITCH ACCESS COVER - 3/8" THICK PVC

★ GLUE IN, PVC ADAPTOR DETAIL

\* FLOAT CORD GRIP DETAIL

\* Stainless Steel Hardware & Gasket Tape For Gas Tight Seal Provided

Model IN03-PVC-38

| FLOAT CONTROL PLA                                | Drawn By: K//                       | This print is and contains confidential proprietary information owned exclusively by TOPP INDUSTRES, INC. It is furnished on a strictly confidential basis. This restriction includes, but is not limited to the condition that this print will not only |  |  |  |
|--------------------------------------------------|-------------------------------------|----------------------------------------------------------------------------------------------------------------------------------------------------------------------------------------------------------------------------------------------------------|--|--|--|
| Reference:                                       | Appv'd By: .<br>Date: 07/08/03      | be used as a record or to identify or inspect parts or for other information purposes<br>and will not be used to manufacture or procure the manufacture of the items shown<br>in this print by any other source than TOPP INDUSTRIES, INC.               |  |  |  |
| Highway 25 North P.O. Box<br>Rochester, IN 46975 | Supersedes Prints<br>Prior To: 07/0 | Reference<br>No:                                                                                                                                                                                                                                         |  |  |  |