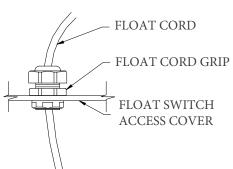

## FLOAT SWITCH ACCESS COVER - 3/8" THICK PVC

★ GLUE IN, PVC ADAPTOR DETAIL

\* FLOAT CORD GRIP DETAIL

\* Stainless Steel Hardware & Gasket Tape For Gas Tight Seal Provided

Model IN03-PVC-38

| FLOAT CONTROL PLA                                | Drawn By: K//                       | This print is and contains confidential proprietary information owned exclusively by TOPP INDUSTRES, INC. It is furnished on a strictly confidential basis. This restriction includes, but is not limited to the condition that this print will not only |  |  |  |
|--------------------------------------------------|-------------------------------------|----------------------------------------------------------------------------------------------------------------------------------------------------------------------------------------------------------------------------------------------------------|--|--|--|
| Reference:                                       | Appv'd By: .<br>Date: 07/08/03      | be used as a record or to identify or inspect parts or for other information purposes<br>and will not be used to manufacture or procure the manufacture of the items shown<br>in this print by any other source than TOPP INDUSTRIES, INC.               |  |  |  |
| Highway 25 North P.O. Box<br>Rochester, IN 46975 | Supersedes Prints<br>Prior To: 07/0 | Reference<br>No:                                                                                                                                                                                                                                         |  |  |  |