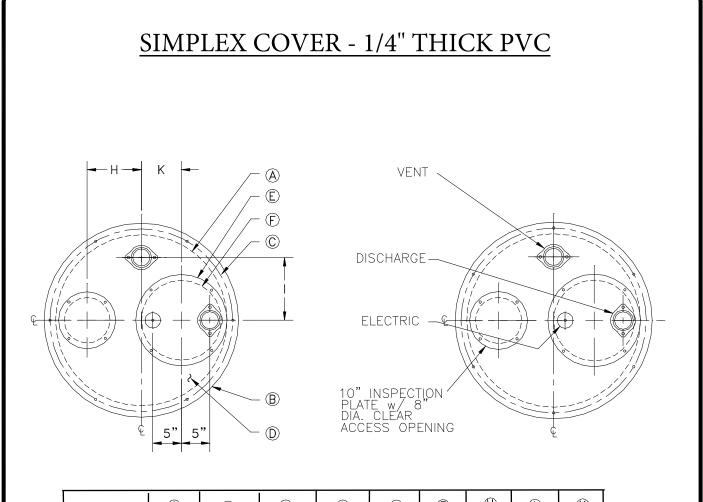

|             | (A)<br>BASIN   | ₿               | ©              | D         | E<br>ACCESS   | (F)<br>CLEAR   | $\oplus$ |          | ß        |
|-------------|----------------|-----------------|----------------|-----------|---------------|----------------|----------|----------|----------|
| PART<br>NO. | INSIDE<br>DIM. | OUTSIDE<br>DIM. | BOLT<br>CIRCLE | THICKNESS | PLATE<br>DIM. | ACCESS<br>DIM. | DISTANCE | DISTANCE | DISTANCE |
| C24SSA-PVC  | 24             | 28              | 26.5           | .25       | 16            | 14             | 7.75     | 10       | 5.50     |