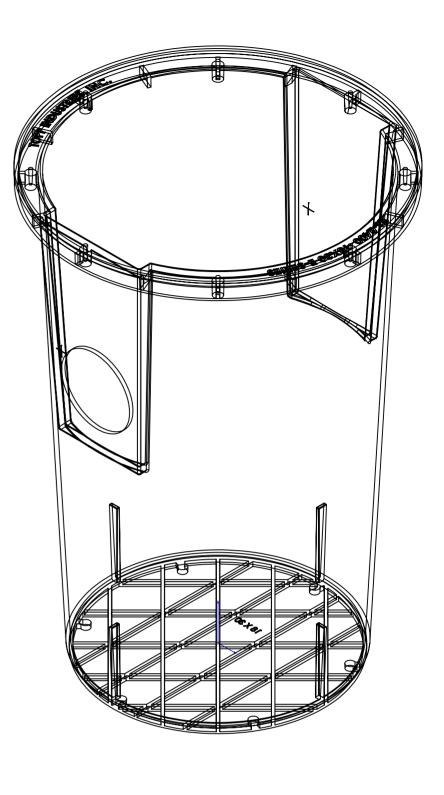

|                                                                                         | DIMENSIONS ARE IN MILLIMETERS SURFACE FINISH: TOLERANCES: |         | PUMP & DISCONNECT:  SO:  PO: |           |  |     | DO NOT SCALE DRAWING                       | REVISION ( | 00 |
|-----------------------------------------------------------------------------------------|-----------------------------------------------------------|---------|------------------------------|-----------|--|-----|--------------------------------------------|------------|----|
| TOPP INCORPORARED                                                                       | DRAWN CHK'D APPV'D                                        | NAME dg | DATE 7/17/2015               |           |  | TIT | 18x30 SF Basin FP Edit<br>18X30 Structural |            |    |
| P.O. BOX 420 ^ HWY. 25 N.<br>ROCHESTER, IN. 46975<br>(800) 354-4534 FAX: (574) 223-6106 | Q.A                                                       |         |                              | MATERIAL: |  | D'  | E-Series 18x30                             | Basin      | A2 |