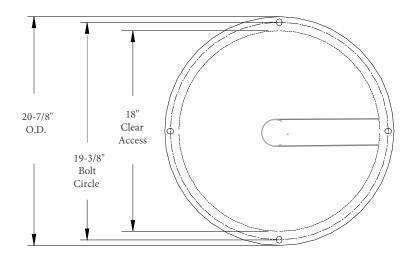

## SLOTTED STRUCTURAL FOAM COVER

\* Stainless Steel Hardware & Gasket Tape For Gas Tight Seal Provided

Model C18SFE-18

| Reference:                                                                                    | Scale: None Drawn By: RM Appv'd By: Date: | This print is and contains confidential propietary information owned exclusively by TOPP (MUSTRES, MD. It is furnished on a stiricity confidential basis. This restriction includes, but is not limited to the confident had this print will not only be used on a received to a fiselity of respect parts for to first information purpose and all not be used to manufacture or prouve the annulature of the literal stores in this print to your youther source than TOPP IMUSTRES. MC. |
|-----------------------------------------------------------------------------------------------|-------------------------------------------|--------------------------------------------------------------------------------------------------------------------------------------------------------------------------------------------------------------------------------------------------------------------------------------------------------------------------------------------------------------------------------------------------------------------------------------------------------------------------------------------|
| Highway 25 North P.O. Box 420<br>Rochester, IN 46975<br>Phone: 800/354-4534 Fax: 574/223-6106 |                                           | 7-19-16                                                                                                                                                                                                                                                                                                                                                                                                                                                                                    |