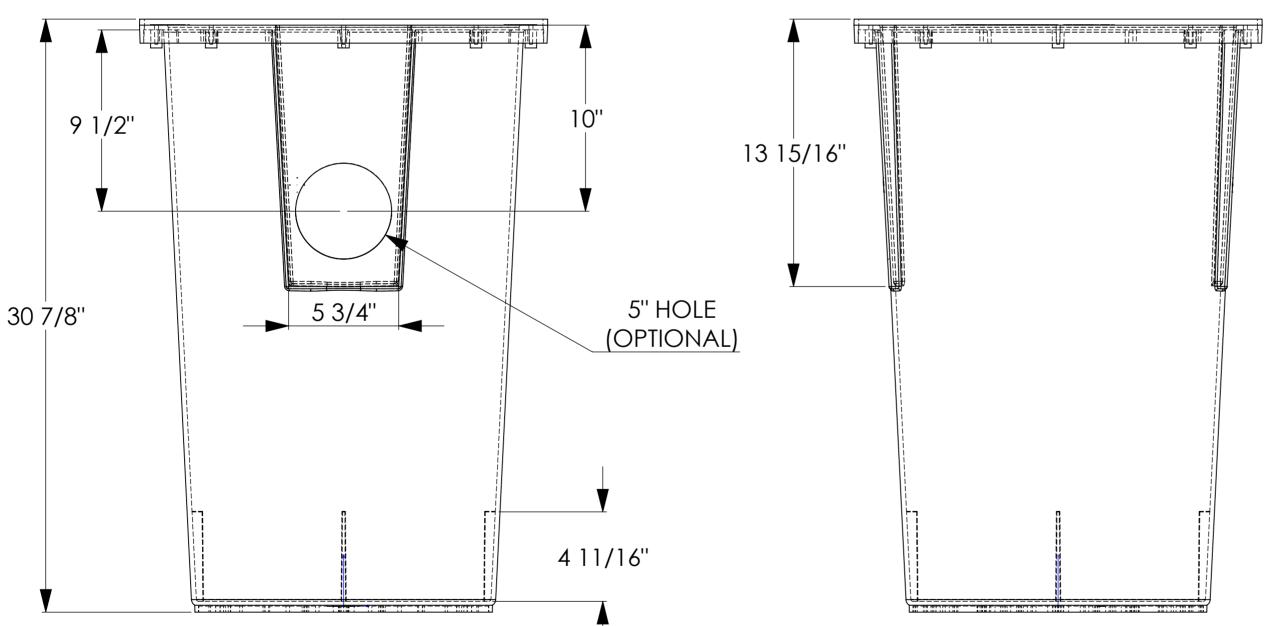

|                                                                                         | DIMENSIONS ARE IN MILLIMETERS SURFACE FINISH: TOLERANCES: |         | PUMP & DISCONNECT:  SO:  PO: |           |  |     | DO NOT SCALE DRAWING                       | REVISION ( | 00 |
|-----------------------------------------------------------------------------------------|-----------------------------------------------------------|---------|------------------------------|-----------|--|-----|--------------------------------------------|------------|----|
| TOPP INCORPORARED                                                                       | DRAWN CHK'D APPV'D                                        | NAME dg | DATE 7/17/2015               |           |  | TIT | 18x30 SF Basin FP Edit<br>18X30 Structural |            |    |
| P.O. BOX 420 ^ HWY. 25 N.<br>ROCHESTER, IN. 46975<br>(800) 354-4534 FAX: (574) 223-6106 | Q.A                                                       |         |                              | MATERIAL: |  | D'  | E-Series 18x30                             | Basin      | A2 |