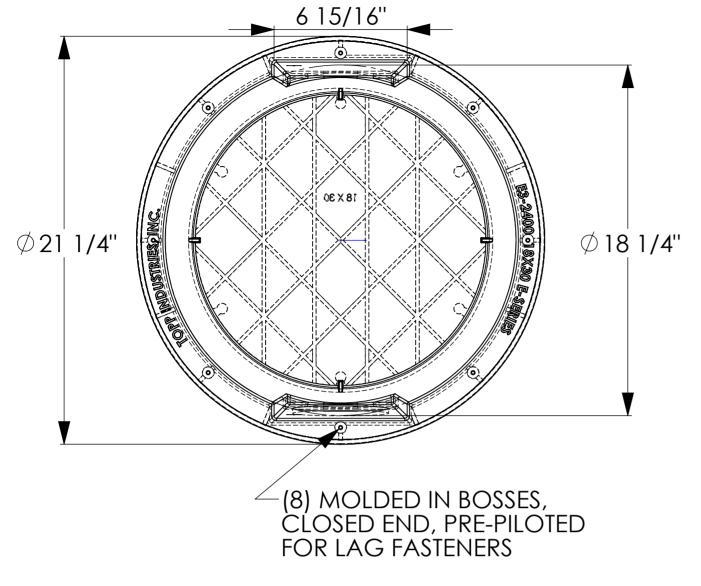

## SLOTTED STRUCTURAL FOAM COVER

\* Stainless Steel Hardware & Gasket Tape For Gas Tight Seal Provided

Model C18SFE-18

| Reference:                                                                                    | Scale: None Drawn By: RM Appv'd By: Date: | This print is and contains confidential propietary information owned exclusively by TOPP (MUSTRES, MD. It is furnished on a stiricity confidential basis. This restriction includes, but is not limited to the confident had this print will not only be used on a received to a fiselity of respect parts for to first information purpose and all not be used to manufacture or prouve the annulature of the literal stores in this print to your youther source than TOPP IMUSTRES. MC. |
|-----------------------------------------------------------------------------------------------|-------------------------------------------|--------------------------------------------------------------------------------------------------------------------------------------------------------------------------------------------------------------------------------------------------------------------------------------------------------------------------------------------------------------------------------------------------------------------------------------------------------------------------------------------|
| Highway 25 North P.O. Box 420<br>Rochester, IN 46975<br>Phone: 800/354-4534 Fax: 574/223-6106 |                                           | 7-19-16                                                                                                                                                                                                                                                                                                                                                                                                                                                                                    |