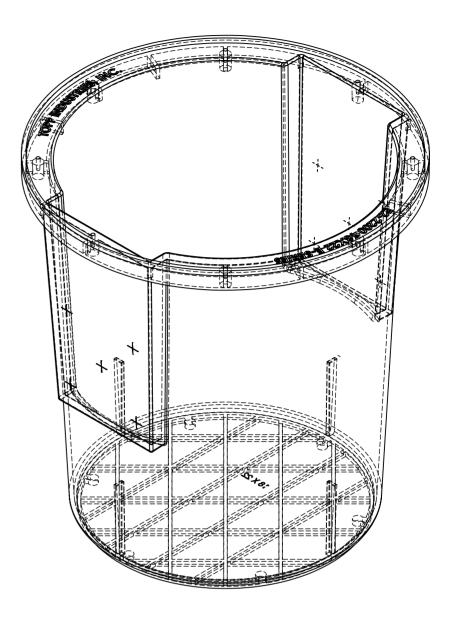

18x22 SF Basin FP Edit M March 16 2015 18x22 Structural Foam Basin

E-Series 18x22 Basin

DO NOT SCALE DRAWING

revision 00