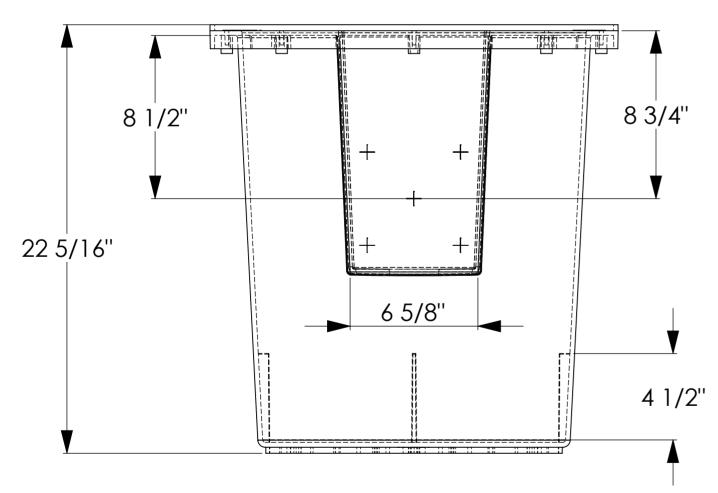

18x22 SF Basin FP Edit M March 16 2015 18x22 Structural Foam Basin

E-Series 18x22 Basin

DO NOT SCALE DRAWING

revision 00