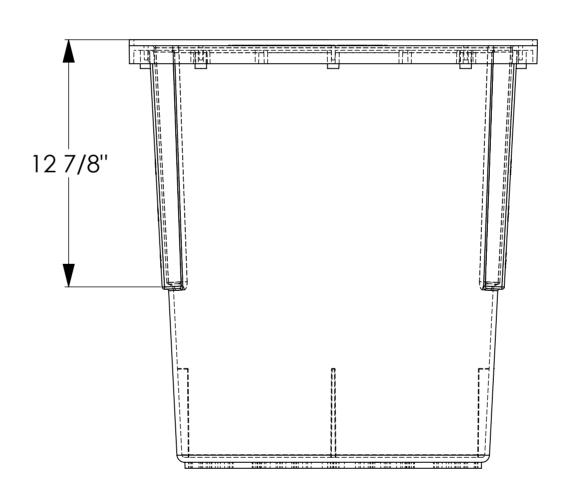

18x22 SF Basin FP Edit M March 16 2015 18x22 Structural Foam Basin

E-Series 18x22 Basin

DO NOT SCALE DRAWING

revision 00