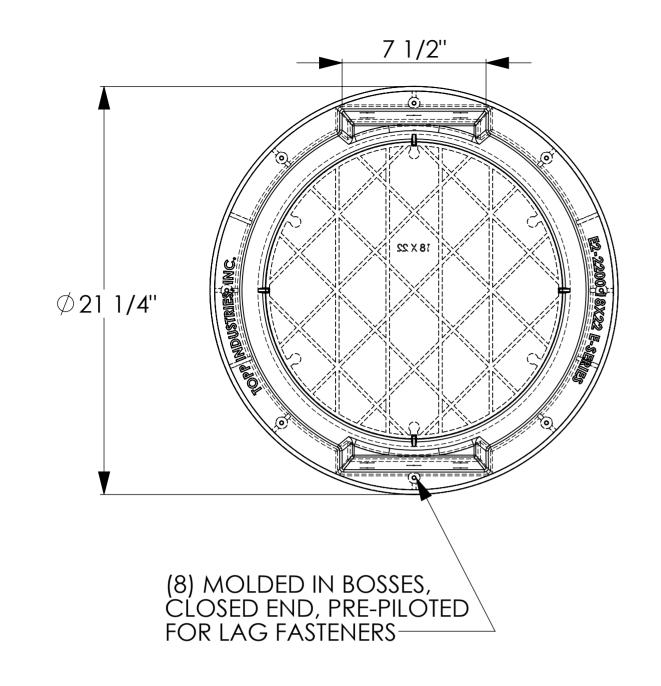

18x22 SF Basin FP Edit M March 16 2015 18x22 Structural Foam Basin

E-Series 18x22 Basin

DO NOT SCALE DRAWING

revision 00