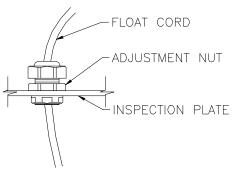

## FLOAT SWITCH ACCESS COVER - 1/4" THICK STEEL

\* THREADED COUPLING DETAIL

\* CORD LEVEL GRIP DETAIL

\* Stainless Steel Hardware & Gasket Tape For Gas Tight Seal Provided

Model IN04

FLOAT CONTROL PLATE

| Scale: None | Drawn By: KM | Wight policities and contains confidential proprietory information owned exclusively by 10PP POLISTRES, NC. It is turnished on a strictly confidential bosis. This restriction closes, but is not infined to the condition but this print it of only be used on record to identify the policities of the definition purpose. In this print by any other source than TOPP INDUSTRES, INC.