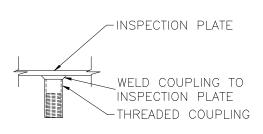

## FLOAT SWITCH ACCESS COVER - 1/4" THICK STEEL

\* THREADED COUPLING DETAIL

\* CORD LEVEL GRIP DETAIL

\* Stainless Steel Hardware & Gasket Tape For Gas Tight Seal Provided

Model IN04

FLOAT CONTROL PLATE

| Scale: None | Drawn By: KM | Wight policities and contains confidential proprietory information owned exclusively by 10PP POLISTRES, NC. It is turnished on a strictly confidential bosis. This restriction closes, but is not infined to the condition but this print it of only be used on record to identify the policities of the definition purpose. In this print by any other source than TOPP INDUSTRES, INC.