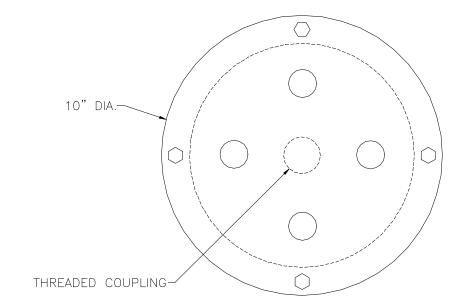

## FLOAT SWITCH ACCESS COVER - 1/4" THICK STEEL

\* THREADED COUPLING DETAIL

\* CORD LEVEL GRIP DETAIL

\* Stainless Steel Hardware & Gasket Tape For Gas Tight Seal Provided

Model IN04

FLOAT CONTROL PLATE

| Scale: None | Drawn By: KM | Wight policities and contains confidential proprietory information owned exclusively by 10PP POLISTRES, NC. It is turnished on a strictly confidential bosis. This restriction closes, but is not infined to the condition but this print it of only be used on record to identify the policities of the definition purpose. In this print by any other source than TOPP INDUSTRES, INC.