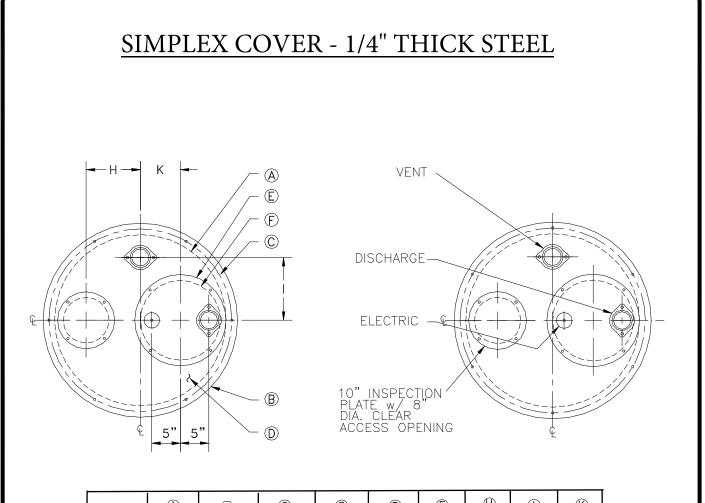

|    |             | (Å)<br>BASIN   | ₿               | Ô              | D         | E<br>ACCESS   | (F)<br>CLEAR   | $\oplus$ | $\bigcirc$ | K        |
|----|-------------|----------------|-----------------|----------------|-----------|---------------|----------------|----------|------------|----------|
|    | PART<br>NO. | INSIDE<br>DIM. | OUTSIDE<br>DIM. | BOLT<br>CIRCLE | THICKNESS | PLATE<br>DIM. | ACCESS<br>DIM. | DISTANCE | DISTANCE   | DISTANCE |
| C2 | 24SSA       | 24             | 28              | 26.5           | .25       | 16            | 14             | 7.75     | 10         | 5.50     |

ALL DIMENSIONS IN INCHES

\* Stainless Steel Hardware & Gasket Tape For Gas Tight Seal Provided

|              | Reference:                                                                                    | Scale: None<br>Drawn By: RM<br>Appv'd By:<br>Date: | This print is and contains confidential proprietory information ennext exclusively<br>by TOPP INDUSTRES, NC. It is furnished on a strictly confidential basis. This<br>restriction incluses, but is not limited to the condition that this print will not only<br>be used as a reactor or to dentify or inspect prior for other information purposes<br>and will not be used in counsiderure or procere the markdunder of the Rens shahn<br>in this print, by any other source than TOPP INDUSTRIES, INC. |  |
|--------------|-----------------------------------------------------------------------------------------------|----------------------------------------------------|-----------------------------------------------------------------------------------------------------------------------------------------------------------------------------------------------------------------------------------------------------------------------------------------------------------------------------------------------------------------------------------------------------------------------------------------------------------------------------------------------------------|--|
| INCORPORATED | Highway 25 North P.O. Box 420<br>Rochester, IN 46975<br>Phone: 800/354-4534 Fax: 574/223-6106 | 06-18-13                                           |                                                                                                                                                                                                                                                                                                                                                                                                                                                                                                           |  |