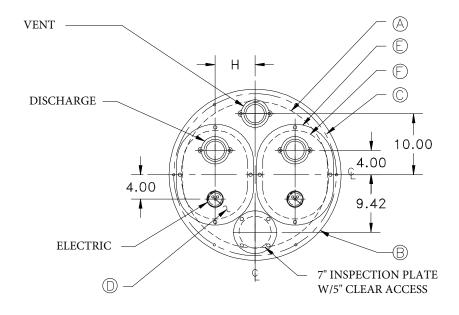

## DUPLEX COVER - 1/4" THICK STEEL

| PART<br>NO. | (A)<br>BASIN<br>INSIDE<br>DIM. | B<br>OUTSIDE<br>DIM. | ©<br>BOLT<br>CIRCLE | ① THICKNESS | E<br>ACCESS<br>PLATE<br>DIM. | © CLEAR<br>ACCESS<br>DIM. | ©<br>Distance | DISTANCE | DISTANCE |
|-------------|--------------------------------|----------------------|---------------------|-------------|------------------------------|---------------------------|---------------|----------|----------|
| C24DSA      | 24                             | 28                   | 26.5                | .25         | 12.5x16.5                    | 10.5x14.5                 | 9.50          | 6.5      | 10       |

ALL DIMENSIONS IN INCHES

\* Stainless Steel Hardware & Gasket Tape For Gas Tight Seal Provided

| Reference:                                                                                    | Scale: None Drawn By: RM Appv'd By: Date: | This print is and contains confidential proprietary internation cannel exclusively by TOPP NIOUSTRES. NIC. It is furnished on a strictly confidential basis. This restriction includes, but is not finished to be confidential but only be used to a recent of the detail of ringed parts of the other information purposes one of not be used in research or to identify or impact parts of the other information purposes on the confidence of the terms above, in this print of the used to make the other prices have considered of the terms above, in this print of the print of the prices that the considered of the terms above. |  |  |  |  |
|-----------------------------------------------------------------------------------------------|-------------------------------------------|-------------------------------------------------------------------------------------------------------------------------------------------------------------------------------------------------------------------------------------------------------------------------------------------------------------------------------------------------------------------------------------------------------------------------------------------------------------------------------------------------------------------------------------------------------------------------------------------------------------------------------------------|--|--|--|--|
| Highway 25 North P.O. Box 420<br>Rochester, IN 46975<br>Phone: 800/354-4534 Fax: 574/223-6106 | 07-24-13                                  |                                                                                                                                                                                                                                                                                                                                                                                                                                                                                                                                                                                                                                           |  |  |  |  |