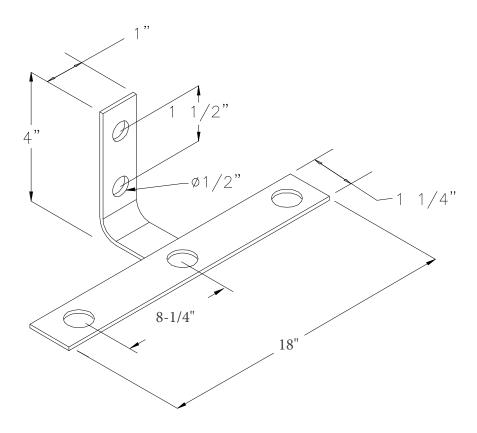

## STAINLESS STEEL FLOAT SWITCH MOUNTING BRACKET

Model SSFB-03

| Reference:                                                                                    | Scale: None Drawn By: RM Appv'd By: Date: | This print is and contains confidentful proprietary information owned exclusively by TOPP NOUSTRIES, MC. It is furnished on a strictly confidentful basis. This restriction includes, but is not limited to the confident that this print will not only be used on a score of to literally or import part for or for the immosting purpose and will not be used to insurfacture or procure the monitacture of the Almes about in this print if by any other source than TOPP NOUSTRIES, INC. |
|-----------------------------------------------------------------------------------------------|-------------------------------------------|----------------------------------------------------------------------------------------------------------------------------------------------------------------------------------------------------------------------------------------------------------------------------------------------------------------------------------------------------------------------------------------------------------------------------------------------------------------------------------------------|
| Highway 25 North P.O. Box 420<br>Rochester, IN 46975<br>Phone: 800/354-4534 Fax: 574/223-6106 | 08-22-13                                  | Reference<br>No:                                                                                                                                                                                                                                                                                                                                                                                                                                                                             |