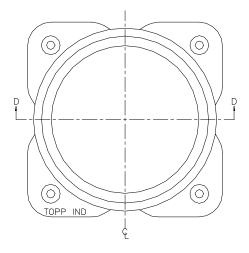

## <u>6" CAST IRON INLET PIPE HUB</u>

\* Includes Stainless Steel Hardware & 3M Tar Sealant

Model H600C

| CAST IRON HUBS Reference:                            | Scale: None Drawn By: RM Appy'd By: Date: | This print is and contains confidential proprietory information oneed exclusively by TOPP NOUSTRES, NC. It is furnished on a strictly confidential basis. This restriction includes, but is not limited to the condition that this print all not only be used so a record or to definity replace parts or for other information purposes and will not be used to manufacture or procure the manufacture of the items store in this print by onry other source than TOPP NUSSTRES, NC. |
|------------------------------------------------------|-------------------------------------------|---------------------------------------------------------------------------------------------------------------------------------------------------------------------------------------------------------------------------------------------------------------------------------------------------------------------------------------------------------------------------------------------------------------------------------------------------------------------------------------|
| Highway 25 North P.O. Box 420<br>Rochester, IN 46975 |                                           | 09-08-13                                                                                                                                                                                                                                                                                                                                                                                                                                                                              |