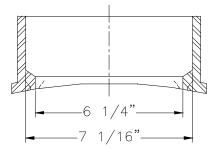

## <u>6" CAST IRON INLET PIPE HUB</u>

\* Includes Stainless Steel Hardware & 3M Tar Sealant

Model H600C

| CAST IRON HUBS Reference:                            | Scale: None Drawn By: RM Appy'd By: Date: | This print is and contains confidential proprietory information oneed exclusively by TOPP NOUSTRES, NC. It is furnished on a strictly confidential basis. This restriction includes, but is not limited to the condition that this print all not only be used so a record or to definity replace parts or for other information purposes and will not be used to manufacture or procure the manufacture of the items store in this print by onry other source than TOPP NUSSTRES, NC. |
|------------------------------------------------------|-------------------------------------------|---------------------------------------------------------------------------------------------------------------------------------------------------------------------------------------------------------------------------------------------------------------------------------------------------------------------------------------------------------------------------------------------------------------------------------------------------------------------------------------|
| Highway 25 North P.O. Box 420<br>Rochester, IN 46975 |                                           | 09-08-13                                                                                                                                                                                                                                                                                                                                                                                                                                                                              |