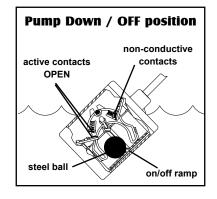

# SJE AMPMASTER® Pump Switch

Mechanically-activated, wide-angle, 20 amp rated switch designed for direct control of pumps up to 1 1/2 HP at 125 VAC and 3 HP at 250 VAC.

This mechanically-activated, wide-angle, 20 amp rated pump switch provides automatic control of grinder and high head sewage pumps in grinder and lift station applications, as well as septic tank effluent pump (STEP) systems.

The SJE AmpMaster® pump switch is not sensitive to rotation or turbulence allowing it to be used in both calm and turbulent applications.

It is available for pump down applications only.

## **FEATURES**

- Maximum pump running current of 20 amps.
- Heavy-duty contacts mounted on high-conductivity copper substrates.
- Controls pumps up to 1 1/2 HP at 125 VAC and 3 HP at 250 VAC.
- Second set of non-conductive contacts enhance switch activation.
- For direct wiring in 125 VAC or 250 VAC applications (piggy-back plug model not available).
- Adjustable pumping range of 9 to 24 inches (23 to 61 cm).
- Includes standard mounting clamp and boxed packaging.
- UL Recognized for use in non-potable water and sewage.
- CSA Certified.
- Five-year limited warranty.