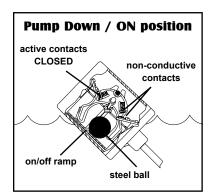

# SJE AMPMASTER® Pump Switch

Mechanically-activated, wide-angle, 20 amp rated switch designed for direct control of pumps up to 1 1/2 HP at 125 VAC and 3 HP at 250 VAC.

This mechanically-activated, wide-angle, 20 amp rated pump switch provides automatic control of grinder and high head sewage pumps in grinder and lift station applications, as well as septic tank effluent pump (STEP) systems.

The SJE AmpMaster® pump switch is not sensitive to rotation or turbulence allowing it to be used in both calm and turbulent applications.

It is available for pump down applications only.

## **FEATURES**

- Maximum pump running current of 20 amps.
- Heavy-duty contacts mounted on high-conductivity copper substrates.
- Controls pumps up to 1 1/2 HP at 125 VAC and 3 HP at 250 VAC.
- Second set of non-conductive contacts enhance switch activation.
- For direct wiring in 125 VAC or 250 VAC applications (piggy-back plug model not available).
- Adjustable pumping range of 9 to 24 inches (23 to 61 cm).
- Includes standard mounting clamp and boxed packaging.
- UL Recognized for use in non-potable water and sewage.
- CSA Certified.
- Five-year limited warranty.