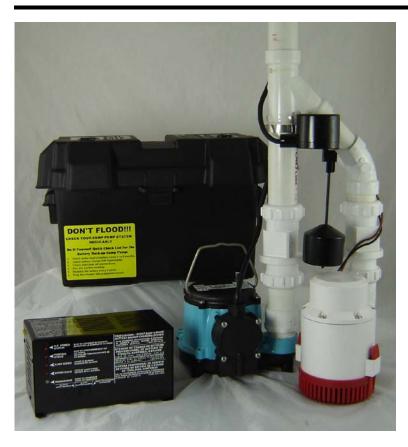

## Pre-assembled as Pictured, To Include:

6-CIA AC Primary Pump, DC2100 12V DC Back-up Pump, Battery Box, Battery Charger, (2) Check Valves, 1-1/2" PVC Discharge Piping and Fittings