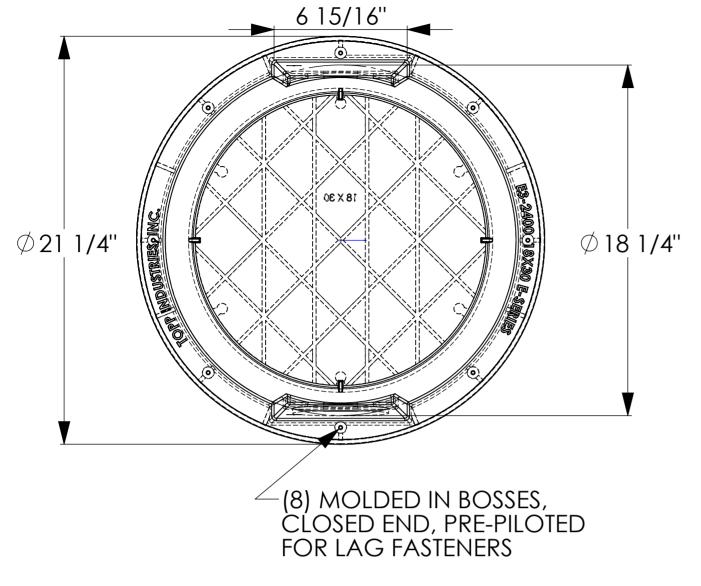

## SIMPLEX STRUCTURAL FOAM COVER

\* Stainless Steel Hardware & Gasket Tape For Gas Tight Seal Provided

Model C18SFE-15

| Reference:                                                                                    | Scale: None Drawn By: RM Appv'd By: Date: | This print is not contains confidential proprietary information owned exclusively by TOPP MOUSTRES, NC. It is furnished on a strictly confidential basis. This restriction includes, but is not limited by the confiding has the part all not only be used as a record to be fettilly or inspect posts or for other information purposes and all not be used to manifolation procure the nanifolation of the limits above in this print by any other source than TOPP INDUSTRIES, INC. |
|-----------------------------------------------------------------------------------------------|-------------------------------------------|----------------------------------------------------------------------------------------------------------------------------------------------------------------------------------------------------------------------------------------------------------------------------------------------------------------------------------------------------------------------------------------------------------------------------------------------------------------------------------------|
| Highway 25 North P.O. Box 420<br>Rochester, IN 46975<br>Phone: 800/354-4534 Fax: 574/223-6106 |                                           | 7-19-16                                                                                                                                                                                                                                                                                                                                                                                                                                                                                |