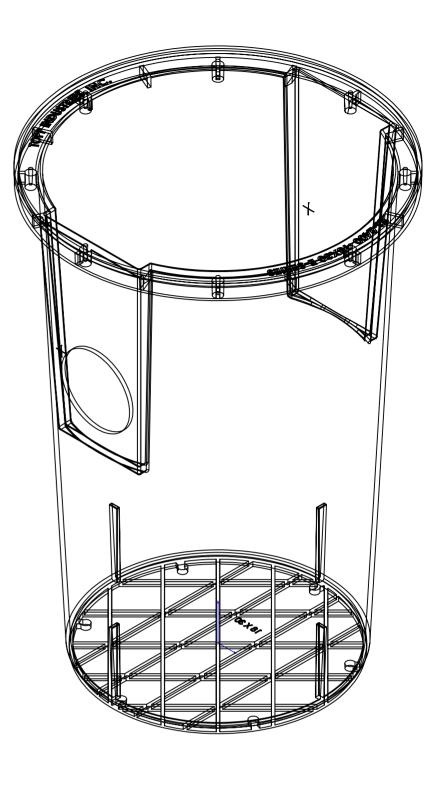

|                                                                                         | DIMENSIONS ARE IN MILLIMETERS<br>SURFACE FINISH:<br>TOLERANCES: |         | PUMP & DISCONNECT:  SO: PO: |           |  |     | DO NOT SCALE DRAWING                       | REVISION ( | 00 |
|-----------------------------------------------------------------------------------------|-----------------------------------------------------------------|---------|-----------------------------|-----------|--|-----|--------------------------------------------|------------|----|
| TOPP INCORPORARED                                                                       | DRAWN CHK'D APPV'D                                              | NAME dg | DATE 7/17/2015              |           |  | TIT | 18x30 SF Basin FP Edit<br>18X30 Structural |            |    |
| P.O. BOX 420 ^ HWY. 25 N.<br>ROCHESTER, IN. 46975<br>(800) 354-4534 FAX: (574) 223-6106 | Q.A                                                             |         |                             | MATERIAL: |  | D'  | E-Series 18x30                             | Basin      | A2 |