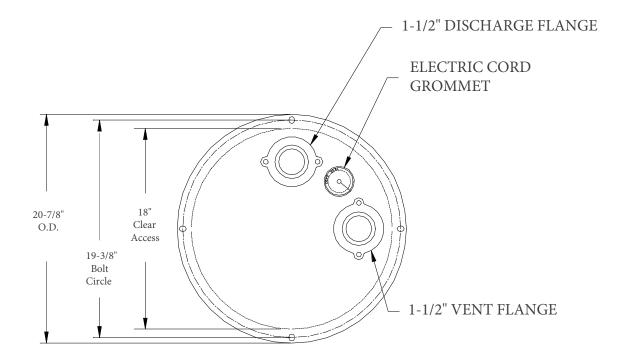

|                                                                                         | DIMENSIONS ARE IN MILLIMETERS<br>SURFACE FINISH:<br>TOLERANCES: |         | PUMP & DISCONNECT:  SO: PO: |           |  |     | DO NOT SCALE DRAWING                       | REVISION ( | 00 |
|-----------------------------------------------------------------------------------------|-----------------------------------------------------------------|---------|-----------------------------|-----------|--|-----|--------------------------------------------|------------|----|
| TOPP INCORPORARED                                                                       | DRAWN CHK'D APPV'D                                              | NAME dg | DATE 7/17/2015              |           |  | TIT | 18x30 SF Basin FP Edit<br>18X30 Structural |            |    |
| P.O. BOX 420 ^ HWY. 25 N.<br>ROCHESTER, IN. 46975<br>(800) 354-4534 FAX: (574) 223-6106 | Q.A                                                             |         |                             | MATERIAL: |  | D'  | E-Series 18x30                             | Basin      | A2 |