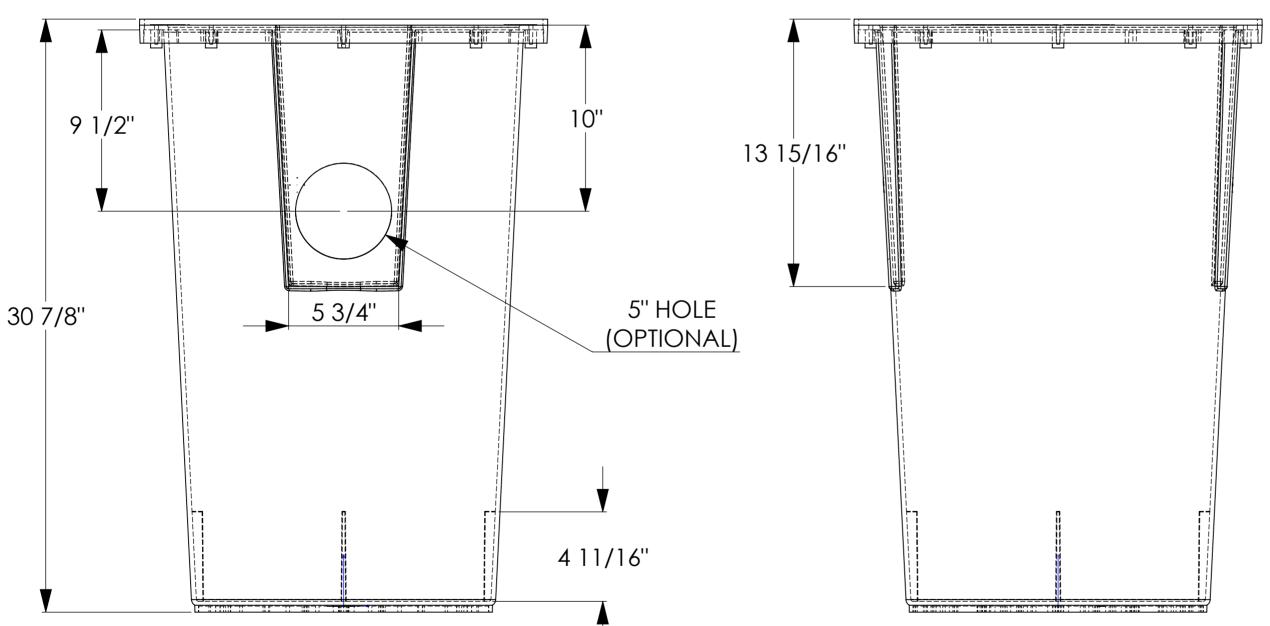

|                                                                                         | DIMENSIONS ARE IN MILLIMETERS<br>SURFACE FINISH:<br>TOLERANCES: |         | PUMP & DISCONNECT:  SO: PO: |           |  |     | DO NOT SCALE DRAWING                       | REVISION ( | 00 |
|-----------------------------------------------------------------------------------------|-----------------------------------------------------------------|---------|-----------------------------|-----------|--|-----|--------------------------------------------|------------|----|
| TOPP INCORPORARED                                                                       | DRAWN CHK'D APPV'D                                              | NAME dg | DATE 7/17/2015              |           |  | TIT | 18x30 SF Basin FP Edit<br>18X30 Structural |            |    |
| P.O. BOX 420 ^ HWY. 25 N.<br>ROCHESTER, IN. 46975<br>(800) 354-4534 FAX: (574) 223-6106 | Q.A                                                             |         |                             | MATERIAL: |  | D'  | E-Series 18x30                             | Basin      | A2 |