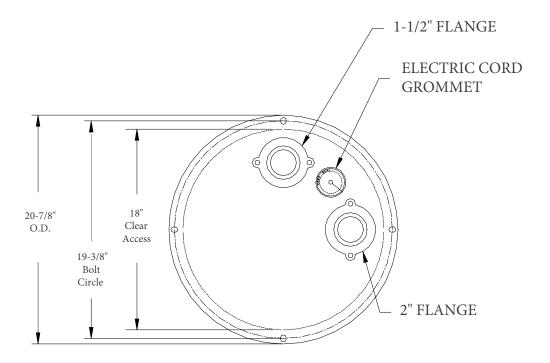

## SIMPLEX STURCTURAL FOAM COVER

\* Stainless Steel Hardware & Gasket Tape For Gas Tight Seal Provided

Model C18SFE-20

|                                                                                               | Scale: None<br>Drawn By: RM | This print is and contains confidential proprietary information owned exclusively<br>by TOPP INDUSTRIES, INC. It is furnished on a strictly confidential basis. This             |
|-----------------------------------------------------------------------------------------------|-----------------------------|----------------------------------------------------------------------------------------------------------------------------------------------------------------------------------|
|                                                                                               | Appv'd By:                  | restriction includes, but is not limited to the condition that this print will not only<br>be used as a record or to identify or inspect parts or for other information purposes |
| Reference:                                                                                    | Date:                       | and will not be used to manufacture or procure the manufacture of the items shown in this print by any other source than TOPP INDUSTRIES, INC.                                   |
|                                                                                               |                             |                                                                                                                                                                                  |
| Highway 25 North P.O. Box 420<br>Rochester, IN 46975<br>Phone: 800/354-4534 Fax: 574/223-6106 |                             | 07-19-16                                                                                                                                                                         |