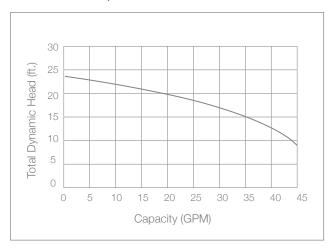

# **35AC**

## Battery Backup System

- Fully automatic auxiliary power source
- Backup system runs on AC or DC power
- Runs the same 1/3 HP pump during a power outage
- Able to run the WC33 or the BA33



### Battery Backup System

# Typical Installation Diagram 1. Battery box with inverter 2. Ion® StormPro® BA33i (not included) 3. Ion® digital level control switch (not included) 4. Recommended minimum

## Will work with the WC33 or the BA33 WC33i Pump Performance



## BA33i Pump Performance



## System Specifications

- Fully automatic, converts 12 volt DC to 120 volt AC when power is lost
- Runs 1/3 HP pump on AC or DC power

basin size: 18" x 24" (not included)

- Inverter has digital display, tells status of system at all times
- Uses two 12 volt deep cycle AGM batteries for extended run time (batteries are NOT included)
- Non-corrosive battery enclosure
- Quick and easy installation
- 3 year warranty