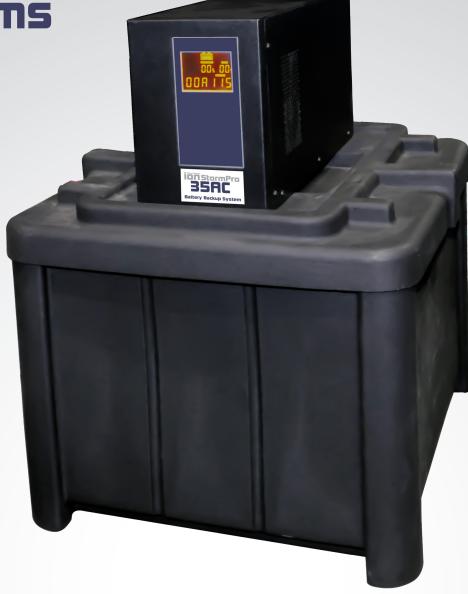

## Battery Backup System

- Fully automatic auxiliary power source
- Backup system runs on AC or DC power
- Runs the same 1/3 HP pump during a power outage
- Able to run the WC33 or the BA33

### Battery Backup System

## System Specifications

- Fully automatic, converts 12 volt DC to 120 volt AC when power is lost
- Runs 1/3 HP pump on AC or DC power

basin size: 18" x 24" (not included)

- Inverter has digital display, tells status of system at all times
- Uses two 12 volt deep cycle AGM batteries for extended run time (batteries are NOT included)
- Non-corrosive battery enclosure
- Quick and easy installation
- 3 year warranty