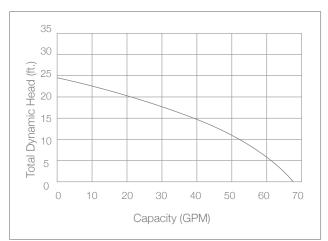

# **35AC**

## Battery Backup System

- Fully automatic auxiliary power source
- Backup system runs on AC or DC power
- Runs the same 1/3 HP pump during a power outage
- Able to run the WC33 or the BA33



### Battery Backup System

# Typical Installation Diagram 1. Battery box with inverter 2. Ion® StormPro® BA33i (not included) 3. Ion® digital level control switch (not included) 4. Recommended minimum

## Will work with the WC33 or the BA33 WC33i Pump Performance



## BA33i Pump Performance



## System Specifications

- Fully automatic, converts 12 volt DC to 120 volt AC when power is lost
- Runs 1/3 HP pump on AC or DC power

basin size: 18" x 24" (not included)

- Inverter has digital display, tells status of system at all times
- Uses two 12 volt deep cycle AGM batteries for extended run time (batteries are NOT included)
- Non-corrosive battery enclosure
- Quick and easy installation
- 3 year warranty