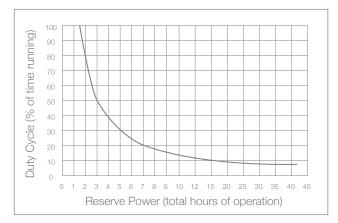

**30ACi Deluxe**

## Battery Backup System

- Fully automatic auxiliary power source
- Backup system runs on AC or DC power
- Runs the same 1/3 HP pump with power on or off
- Ion Genesis<sup>®</sup> controller monitors all pump activity
- Full digital display on inverter and controller
- Ion<sup>®</sup> digital level sensors have no moving parts





37 Forestwood Dr., Romeoville, IL 60446 www.ionproducts.net [815] 886-9200

Patents Pending, Patent No. 8,591,198

BHAN

## **30ACi Deluxe**

Battery Backup System



- 1. Ion Genesis® controller
- 2. Battery box with inverter
- 3. ⅓ HP Ion<sup>®</sup> StormPro<sup>®</sup> WC33 sump pump
- 4. Ion® digital level control sensors
- 5. Phone dialer (optional)
- 6. Recommended minimum basin size: 18" x 24" (not included)

#### System Performance



### Pump Performance



## System Specifications

- 1/3 HP pump with PSC, energy efficient motor: 4.0 amps
- Up to 45 GPM
- Fully automatic, converts 12 volt DC to 120 volt AC when power is off
- Ion Genesis® controller alternates each pump and alarms
- Runs 1/3 HP pump on AC or DC power
- Inverter has digital display, tells status of system at all times
- Uses one 12 volt deep cycle AGM battery (battery is NOT included)
- Non-corrosive battery enclosure
- Includes piggyback lon<sup>®</sup> digital level control sensors with no moving parts First of its kind solid-state sensing technology with no moving parts
- Multipoint sealing mechanism that supersedes single surface seals
- Multipoliti sealing mechanism that supersedes single surface seals
- Rated at 2 million cycles, it will last 4