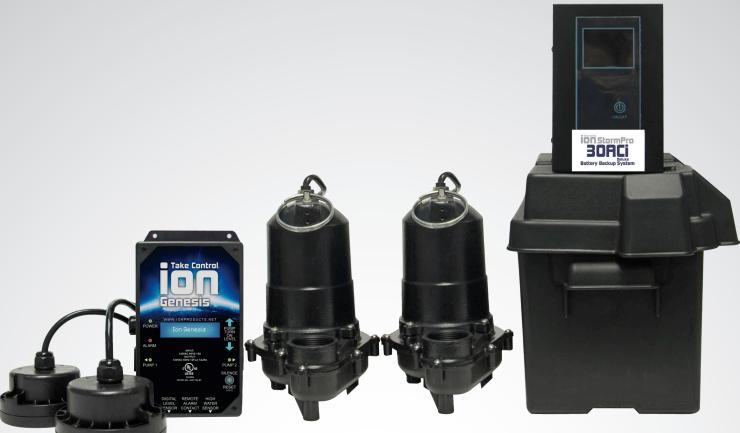

## **30ACi Deluxe**

Battery Backup System

- 1. Ion Genesis® controller
- 2. Battery box with inverter
- 3. ⅓ HP Ion<sup>®</sup> StormPro<sup>®</sup> WC33 sump pump
- 4. Ion® digital level control sensors
- 5. Phone dialer (optional)
- 6. Recommended minimum basin size: 18" x 24" (not included)