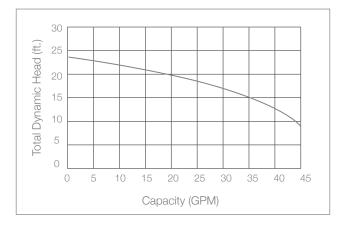

ttery Backup System

- Fully automatic auxiliary power source
- Backup system runs on AC or DC power
- Runs the same 1/3 HP pump with power on or off
- Ion Genesis<sup>®</sup> controller monitors all pump activity
- Full digital display on inverter and controller
- Ion<sup>®</sup> digital level sensors have no moving parts





37 Forestwood Dr., Romeoville, IL 60446 www.ionproducts.net [815] 886-9200

Patents Pending, Patent No. 8,591,198

BHAN

## **30ACi Deluxe**

Battery Backup System



- 1. Ion Genesis® controller
- 2. Battery box with inverter
- 3. ⅓ HP Ion<sup>®</sup> StormPro<sup>®</sup> WC33 sump pump
- 4. Ion® digital level control sensors
- 5. Phone dialer (optional)
- 6. Recommended minimum basin size: 18" x 24" (not included)

#### System Performance



### Pump Performance



## System Specifications

- 1/3 HP pump with PSC, energy efficient motor: 4.0 amps
- Up to 45 GPM
- Fully automatic, converts 12 volt DC to 120 volt AC when power is off
- Ion Genesis® controller alternates each pump and alarms
- Runs 1/3 HP pump on AC or DC power
- Inverter has digital display, tells status of system at all times
- Uses one 12 volt deep cycle AGM battery (battery is NOT included)
- Non-corrosive battery enclosure
- Includes piggyback lon<sup>®</sup> digital level control sensors with no moving parts First of its kind solid-state sensing technology with no moving parts
- Multipoint sealing mechanism that supersedes single surface seals
- Multipoliti sealing mechanism that supersedes single surface seals
- Rated at 2 million cycles, it will last 4 times longer than a stan