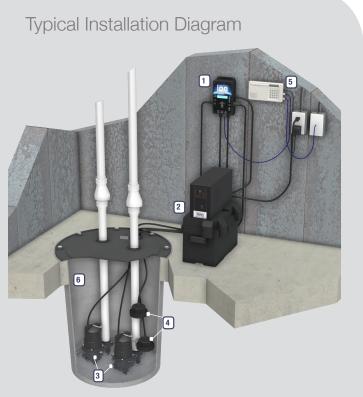

## **30ACi Deluxe**

Battery Backup System

- 1. Ion Genesis® controller
- 2. Battery box with inverter
- 3. ⅓ HP Ion<sup>®</sup> StormPro<sup>®</sup> WC33 sump pump
- 4. Ion® digital level control sensors
- 5. Phone dialer (optional)
- 6. Recommended minimum basin size: 18" x 24" (not included)